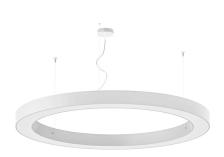

Suspension lighting fixture for interiors, with direct light emission.

Pickled sheet metal structure in polyacrylic paint.

Aluminium dissipation plates.

Pickled sheet metal covers in white, black or bronze polyacrylic paint, or with gold leaf

 ${\bf Diffuser\ in\ modelled\ polycarbonate\ with\ opaline\ finish}.$ 

Suspension kit with griplocks and 5m (196,9") long steel cables.

5m (196,9") long power cable in transparent PVC.

Power canopy with galvanized sheet metal ceiling bracket and pickled sheet metal covering in white, black or bronze polyacrylic paint, or with gold leaf coating.