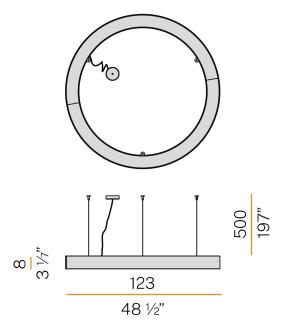

RE TEST PERFORMANCE | 850°                     |
| PACKING DIMENSIONS (CM)    | 136,0 x 18,0 x 136,0     |
|                            |                          |



Suspension lighting fixture for interiors, with direct light emission.

Pickled sheet metal structure in polyacrylic paint.

Aluminium dissipation plates.

Pickled sheet metal covers in white, black or bronze polyacrylic paint, or with gold leaf

 ${\bf Diffuser\ in\ modelled\ polycarbonate\ with\ opaline\ finish}.$ 

Suspension kit with griplocks and 5m (196,9") long steel cables.

5m (196,9") long power cable in transparent PVC.

Power canopy with galvanized sheet metal ceiling bracket and pickled sheet metal covering in white, black or bronze polyacrylic paint, or with gold leaf coating.







### **Technical drawing**



## Polar diagram