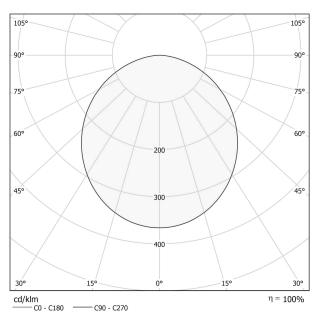

| 850°                     |
| PACKING DIMENSIONS (CM)    | 136,0 x 18,0 x 136,0     |
|                            |                          |



Suspension lighting fixture for interiors, with direct light emission.

Pickled sheet metal structure in polyacrylic paint.

Aluminium dissipation plates.

Pickled sheet metal covers in white, black or bronze polyacrylic paint, or with gold leaf

 ${\bf Diffuser\ in\ modelled\ polycarbonate\ with\ opaline\ finish}.$ 

Suspension kit with griplocks and 5m (196,9") long steel cables.

5m (196,9") long power cable in transparent PVC.

Power canopy with galvanized sheet metal ceiling bracket and pickled sheet metal covering in white, black or bronze polyacrylic paint, or with gold leaf coating.







### **Technical drawing**



## Polar diagram